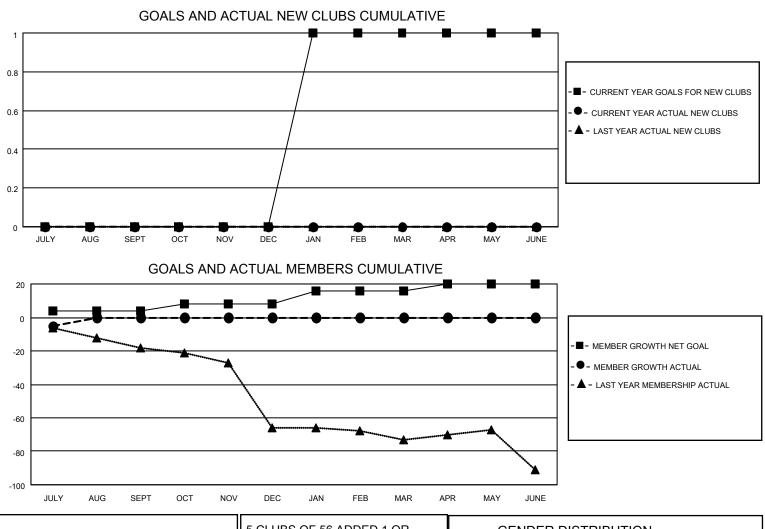

## LOCATION AUSTRALIA

District 201N3

Results as of: 7/31/2022

| Clubs                 |               |           |               | Members               |                        |                         |                                                    |
|-----------------------|---------------|-----------|---------------|-----------------------|------------------------|-------------------------|----------------------------------------------------|
| RESULTS FOR 2022-2023 |               |           |               | RESULTS FOR 2022-2023 |                        |                         |                                                    |
| QUARTER               | NEW CLUB GOAL | NEW CLUBS | DROPPED CLUBS | QUARTER MEM           | BER GROWTH NET<br>GOAL | MEMBER GROWTH<br>ACTUAL | DROPPED<br>MEMBERS ACTUAL<br>(including transfers) |
| JULY/AUG/SEPT         | 0             | 0         | 0             | JULY/AUG/SEPT         | 4                      | 7                       | 10                                                 |
| OCT/NOV/DEC           | 0             | 0         | 0             | OCT/NOV/DEC           | 4                      | 0                       | 0                                                  |
| JAN/FEB/MAR           | 1             | 0         | 0             | JAN/FEB/MAR           | 8                      | 0                       | 0                                                  |
| APR/MAY/JUNE          | 0             | 0         | 0             | APR/MAY/JUNE          | 4                      | 0                       | 0                                                  |